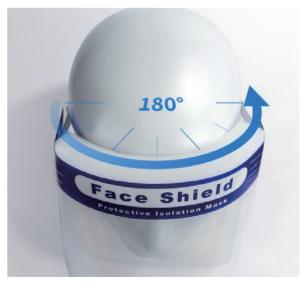

### 【特長】

- ●飛沫・花粉などからしっかり防護・防塵します。
- ●額とシールドの間にしっかり空間があるため、曇りにくく、メガネをかけながらでも付けられます。
- ●180 度スポンジでしっかりガード。裏にスポンジを使用し、クション効果があるため、長時間着用しても額が痛くなりにくい。
- ●取り付けもサイズフリーのゴムバンドで着脱簡単。
- ●洗浄作業・飲食店調理場・塗装作業などにも便利です。