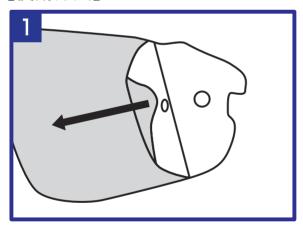

## 【使用方法】

シールドに付いている保護フィルムを剥がしてください

シールドの穴をバックルボルト方向へいれます

親指を使ってバックルボルトを押しながら 同時にもう一つの手でひっぱります。

バックルボルトをシールドの穴にしっかりと 差し込みます。※反対側も同様です