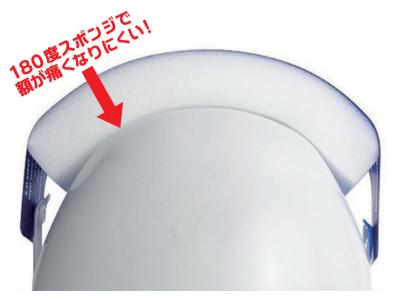

### 【特長】

- ●飛沫・花粉などからしっかり防護・防塵します。
- ●額とシールドの間にしっかり空間があるため、曇りにくく、メガネをかけながらでも付けられます。
- ●180 度スポンジでしっかりガード。裏にスポンジを使用し、クション効果があるため、長時間着用しても額が痛くなりにくい。
- ●取り付けもサイズフリーのゴムバンドで着脱簡単。
- ●洗浄作業・飲食店調理場・塗装作業などにも便利です。

※感染(侵入)を完全に防ぐものではありません。
※繰り返しご利用する場合は、除菌などをおすすめいたします。

長時間着用しても額が痛くなりにくい!

180度スポンジでしつかりガード!