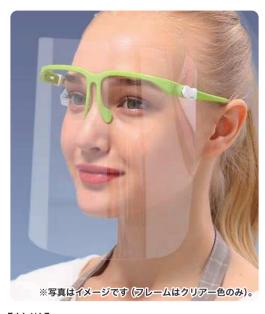

### 【特長】

- ●飛沫・花粉などからしっかり防護・防塵します。
- ●額とシールドの間にしっかり空間があるため、曇りにくく、メガネをかけながらでも付けられます。
- ●180 度スポンジでしっかりガード。裏にスポンジを使用し、クション効果があるため、長時間着用しても額が痛くなりにくい。
- ●取り付けもサイズフリーのゴムバンドで着脱簡単。
- ●洗浄作業・飲食店調理場・塗装作業などにも便利です。

※感染(侵入)を完全に防ぐものではありません。
※繰り返しご利用する場合は、除菌などをおすすめいたします。

長時間着用しても額が痛くなりにくい!

180度スポンジでしつかりガード!