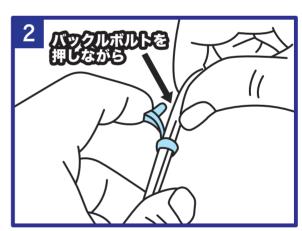

## 【使用方法】

シールドに付いている保護フィルムを剥がしてください

シールドの穴をバックルボルト方向へいれます

親指を使ってバックルボルトを押しながら 同時にもう一つの手でひっぱります。

バックルボルトをシールドの穴にしっかりと 差し込みます。※反対側も同様です