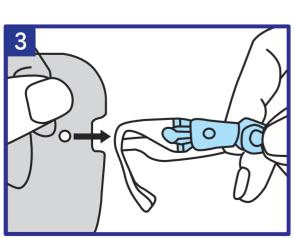

## 【使用方法】

シールドに付いている保護フィルムを剥がしてください

シールドの穴をバックルボルト方向へいれます

親指を使ってバックルボルトを押しながら 同時にもう一つの手でひっぱります。

バックルボルトをシールドの穴にしっかりと 差し込みます。※反対側も同様です