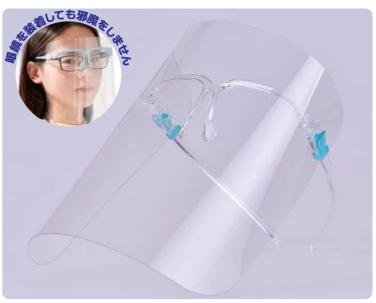

#### 【特徴】

フェイスシールドはリサイクル可能な PET 素材で作られており軽量で視界がクリアー。保護カバー構造は顔全体を保護することができます。組み立てが簡単で、気軽に利用できます。シールドと顔の間に程良い空間があるので、眼鏡を装着しても邪魔をしません。またウイルス飛沫を防ぐだけでなく、煙、ほこり、花粉なども防ぐことができます。保護メガネよりも視野が広く、超軽量フレームなので快適なフィット感、長時間の装着でも疲れにくいです。料理やガーデニング、ペンキ塗りなどに便利です。

※感染(侵入)を完全に防ぐものではありません。
※繰り返しご利用する場合は、除菌などをおすすめいたします。