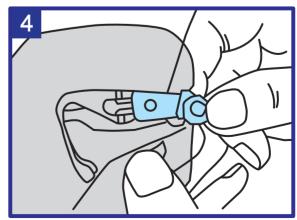

## 【使用方法】

シールドに付いている保護フィルムを剥がしてください

シールドの穴をバックルボルト方向へいれます

親指を使ってバックルボルトを押しながら 同時にもう一つの手でひっぱります。

バックルボルトをシールドの穴にしっかりと 差し込みます。※反対側も同様です