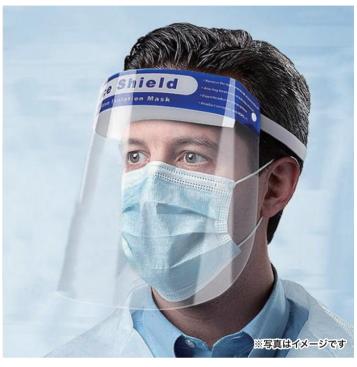

#### 【特徴】

フェイスシールドはリサイクル可能な PET 素材で作られており軽量で視界がクリアー。保護カバー構造は顔全体を保護することができます。組み立てが簡単で、気軽に利用できます。シールドと顔の間に程良い空間があるので、眼鏡を装着しても邪魔をしません。またウイルス飛沫を防ぐだけでなく、煙、ほこり、花粉なども防ぐことができます。保護メガネよりも視野が広く、超軽量フレームなので快適なフィット感、長時間の装着でも疲れにくいです。料理やガーデニング、ペンキ塗りなどに便利です。